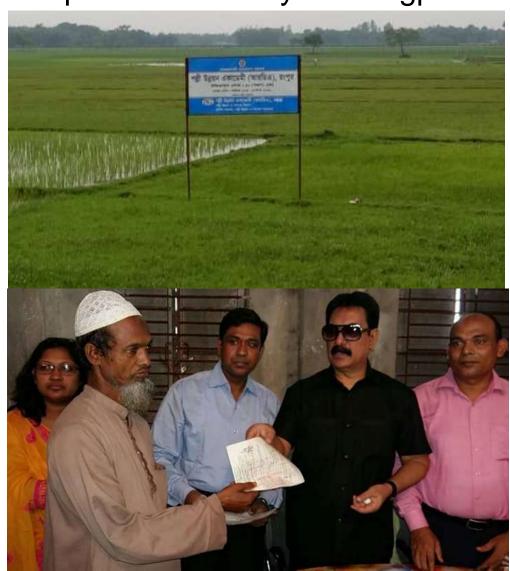

## **Priority Project of honorable Prime Minister:**

Establishment of Rural Development Academy at Rangpur