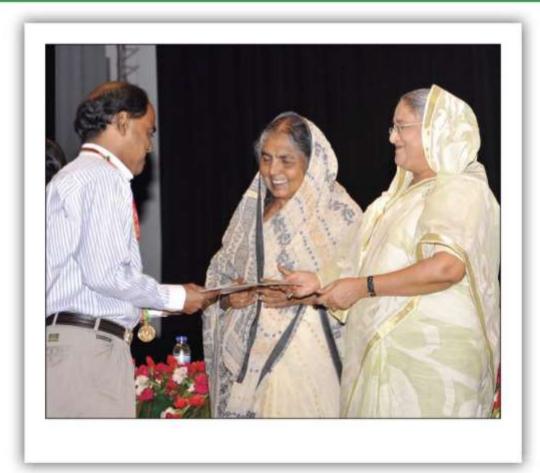

### Bangabandhu National Agricultural Award 1415 (B)

Citation: The Government of the People's Republic of Bangladesh confirmed the highest national award in agricultural sector- Bangabandhu National Agricultural Award 1415 (Gold Medal) to Mr. M.A. Matin a dedicated Agriculture Engineer of RDA for developing and disseminating several environment friendly agricultural technologies.