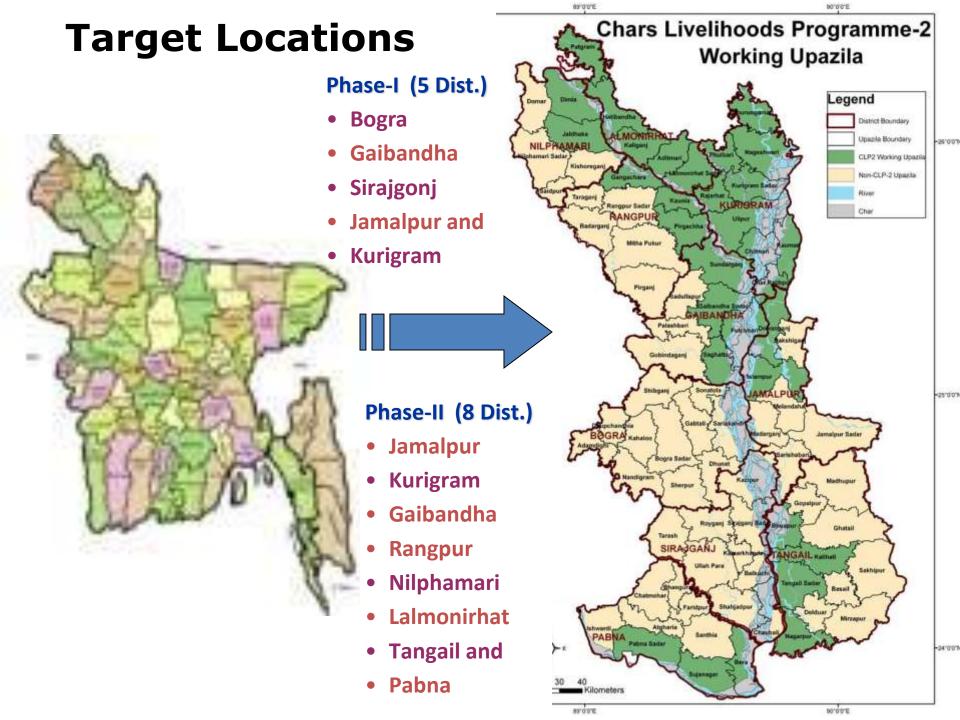

# **Chars Livelihood Programme (CLP)**

Collaboration: DFID and GoB

### Target and Achievement: CLP-1 & CLP-2

| Activities                   | CLP-1: Achievement    | CLP-2: Target         |
|------------------------------|-----------------------|-----------------------|
| Asset Transfer (Cattles)     | 73396                 | 67000                 |
| Homestead raising            | 90684                 | 68500                 |
| Homestead gardening training | 2,20,357<br>(mandays) | 2,01,000<br>(mandays) |
| Social group formed          | 2691                  | 2680                  |
| Emergency grants provided    | 19074                 | 18250                 |
| Community safety net         | 2080                  | 2643                  |
| Other trainings              | 2,20,357<br>(mandays) | 4,32,700<br>(mandays) |