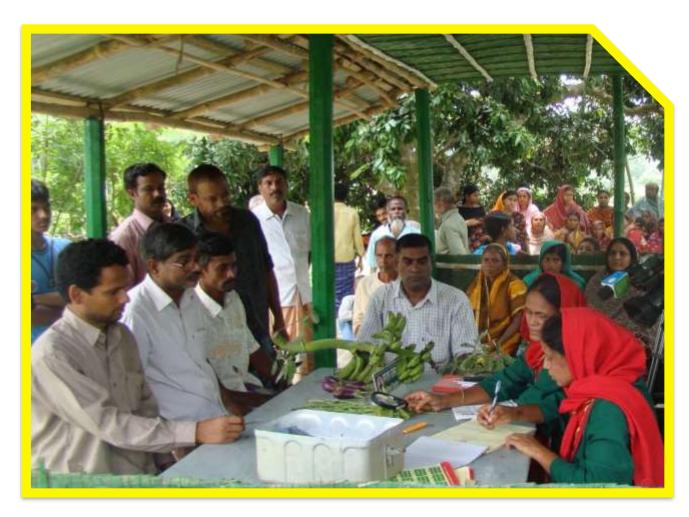

### **Remarkable Advisory Services:**

- Baseline Survey under NCDP/MOA
- Evaluation of BSRI/MOA
- Evaluation of Women's Programme of BRDB
- O & M Survey on MUHURI and Irrigation Project -Water Development Board (Funded by: ADB)
- Agriculture Sector/sub-sector study under Bangladesh Agribusiness Development Project-DAM, Ministry of Agriculture- (ADB Funded)
- 2nd Benefit Monitoring & Evaluation Study of NCDP-Asian Development Bank & DAE, Ministry
  of Agriculture
- Evaluation of Women's Programme of BRDB-Ministry of LGRD
- Feasibility study on Application of developed Multipurpose Use of DTW Technology in Rangamati Hill District. (Funded by: World Bank)
- Base line Survey for initial identification of long list of potential villages for village piped water supply. (Funded by: World Bank) through DPHE
- Baseline Survey of North-West Crop Diversification Programme Area- Asian Development Bank
   & DAE, Ministry of Agriculture
- Closing the Yield Gap: Improving Rice Production Efficiency in IRRI,
- Impact of Agricultural Development Project in Southern Districts under the sponsorship of DAE, Ministry of Agriculture –
- Pathway from Poverty: Processes of Graduation among Resource- Poor Farm Household in (ongoing under the sponsorship of DFID/IRRI/PETRRA
- Evaluation on Strengthening Bangladesh Sugarcane Research Institute Project- Ministry of Agriculture & Planning Commission, GOB
- Impact of Maternity Allowance Programme, Vulnerable Group Development Programe, Training Centers at district level of MWCA
- Project Completion Survey of Second Crops Diversification Project (ADB Financed-2017)