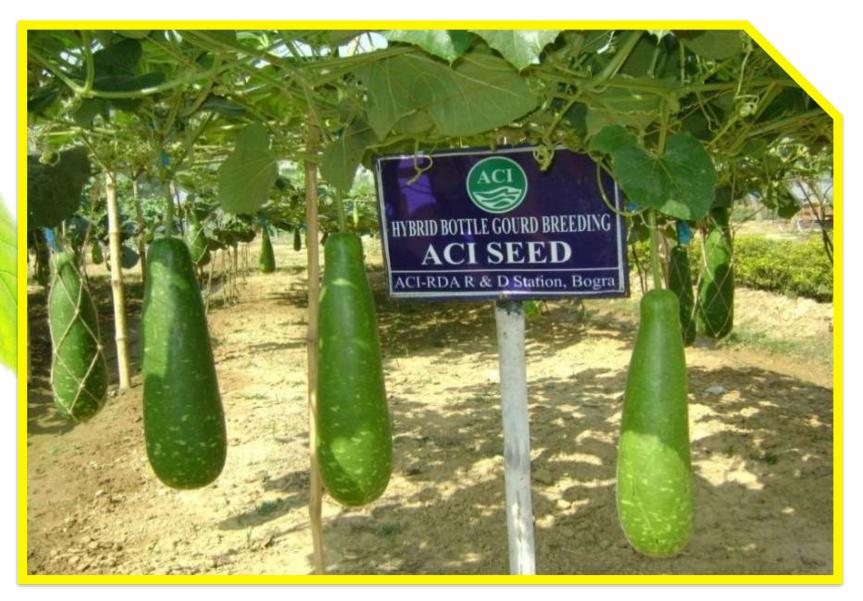

# RDA New Centres (6)

Due to success and effectiveness of CIWM activities, the **BoG** of **Academy** has been approved to set up another six more new Self Assisted Centers.

**ACI-RDA**: Variety Development of Hybrid Vegetable