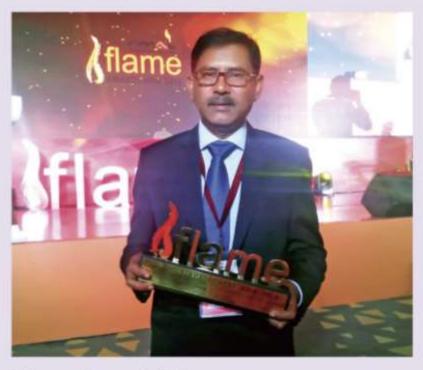

### INTERNATIONAL AWARDS

Flame Award Asia RMAI, Delhi 2016 Citation: The Rural Marketing Association of India (RMAI) confirmed Dr. AKM Zakaria from RDA for mainstreaming rural women in commercial seed sector in Bangladesh.