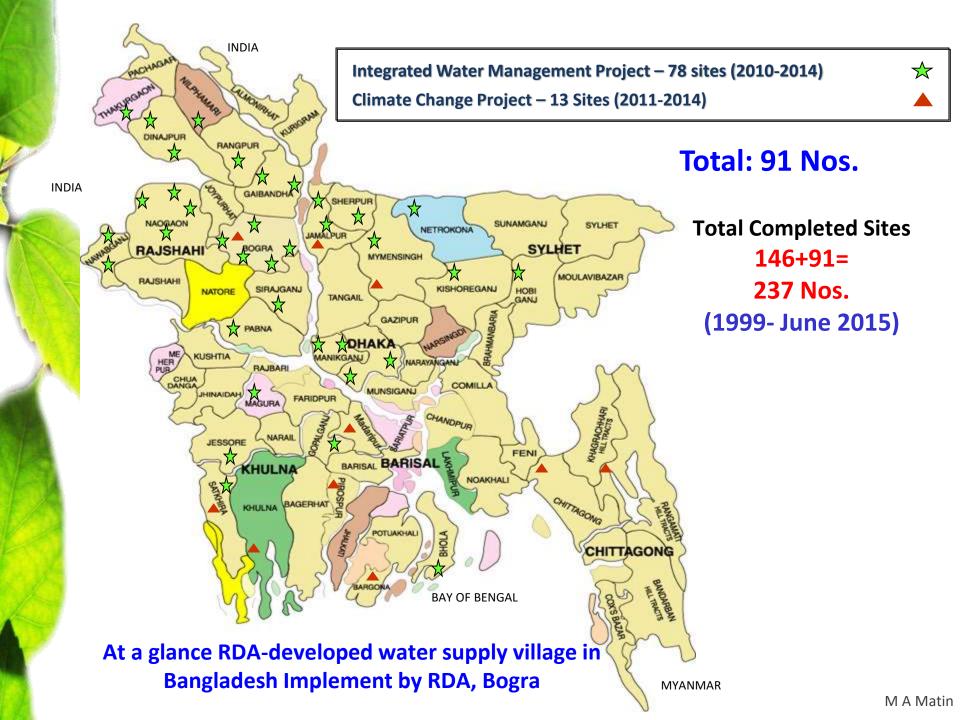

### Integrated Water Management (IWM) -GoB Financed

(January 2011- December 2014)

Total 78 Subprojects have been developed

Matin

# Safe Water Supply, Sanitation & Bio-gas Technology for Rural Livelihood Improvement in Climate Victim People of Bangladesh Bangladesh Climate Change Trust Fund Project

(July 2011- June 2014)

Total 13 Subprojects have been developed