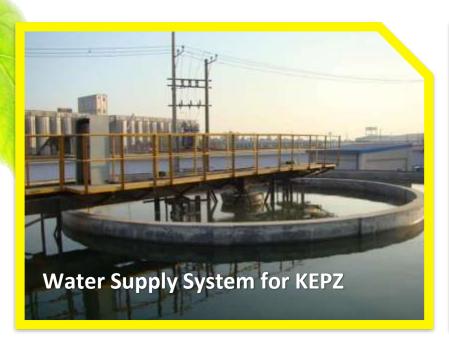

## Model Replication at Karnaphuli EPZ Area, Chittagong

Saline Water Plant at KEPZ (20 lakh Gallon/day)