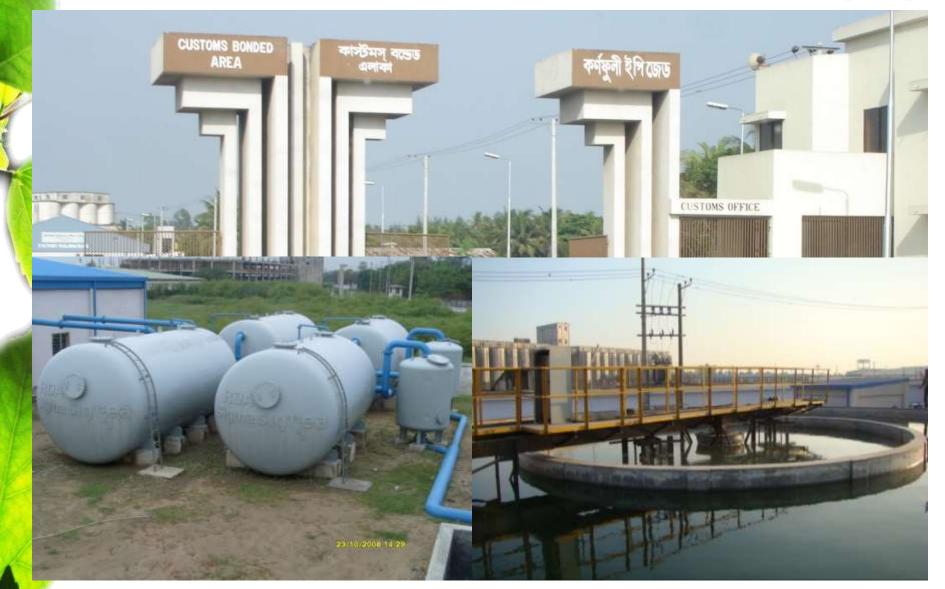

## Model Replication at Karnaphuli EPZ Area, Chittagong

Saline Water Plant at KEPZ (20 lakh Gallon/day)

## Model Replication at BSCIC Tannery Estate, Savar, Dhaka

Pressurized Water Supply Plant (Capacity: 950 lakh Liter/Hr. )

HYSAWA: Safe Water
Supply System at Costal
Area