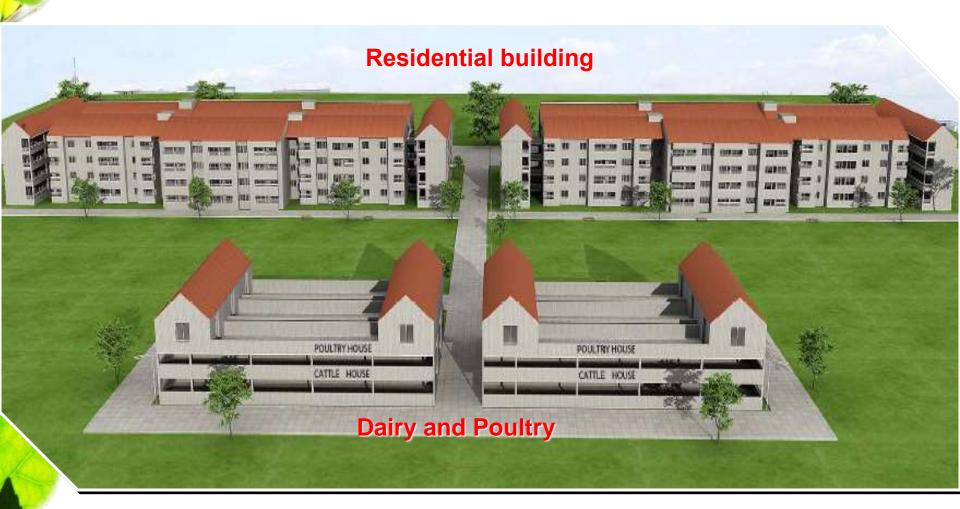

#### **Action Research**

"Construction of Co-operative based Multistoried 'Palli Janapad' Housing with Modern Urban Amenities for Livelihood Improvement of the Rural People"

Residential building (4 storied, plinth area 3319 sqm) : 2 Unit

Dairy and Poultry (2 storied, plinth area 2632.00 sqm) : 2 Unit