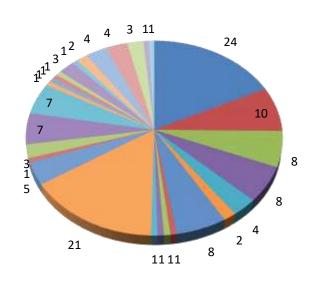

### **Remarkable Advisory Services:**

- Baseline Survey under NCDP/MOA
- Evaluation of BSRI/MOA
- Evaluation of Women's Programme of BRDB
- O & M Survey on MUHURI and Irrigation Project -Water Development Board (Funded by: ADB)
- Agriculture Sector/sub-sector study under Bangladesh Agribusiness Development Project-DAM, Ministry of Agriculture- (ADB Funded)
- 2nd Benefit Monitoring & Evaluation Study of NCDP-Asian Development Bank & DAE, Ministry
  of Agriculture
- Evaluation of Women's Programme of BRDB-Ministry of LGRD
- Feasibility study on Application of developed Multipurpose Use of DTW Technology in Rangamati Hill District. (Funded by: World Bank)
- Base line Survey for initial identification of long list of potential villages for village piped water supply. (Funded by: World Bank) through DPHE
- Baseline Survey of North-West Crop Diversification Programme Area- Asian Development Bank
   & DAE, Ministry of Agriculture
- Closing the Yield Gap: Improving Rice Production Efficiency in IRRI,
- Impact of Agricultural Development Project in Southern Districts under the sponsorship of DAE, Ministry of Agriculture –
- Pathway from Poverty: Processes of Graduation among Resource- Poor Farm Household in (ongoing under the sponsorship of DFID/IRRI/PETRRA
- Evaluation on Strengthening Bangladesh Sugarcane Research Institute Project- Ministry of Agriculture & Planning Commission, GOB
- Impact of Maternity Allowance Programme, Vulnerable Group Development Programe, Training Centers at district level of MWCA
- Project Completion Survey of Second Crops Diversification Project (ADB Financed-2017)