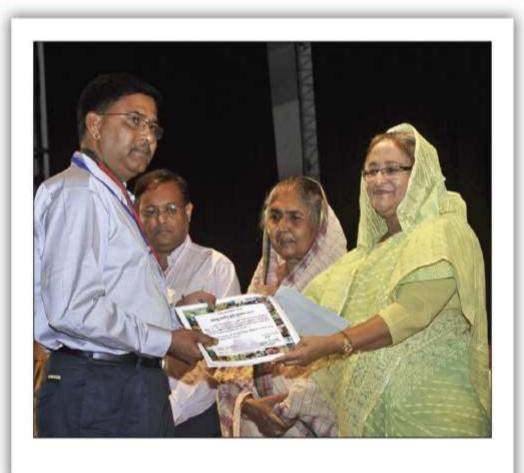

### Bangabandhu National Agricultural Award 1417 (B)

Citation: The Government of the People's Republic of Bangladesh confirmed the highest national award in agricultural sector-Bangabandhu National Agricultural Award 1417 to Dr. AKM Zakaria an innovative Agricultural Scientist of RDA for creating long lasting awareness among the rural women and farmers through ICT based agriculture and rural development initiatives.