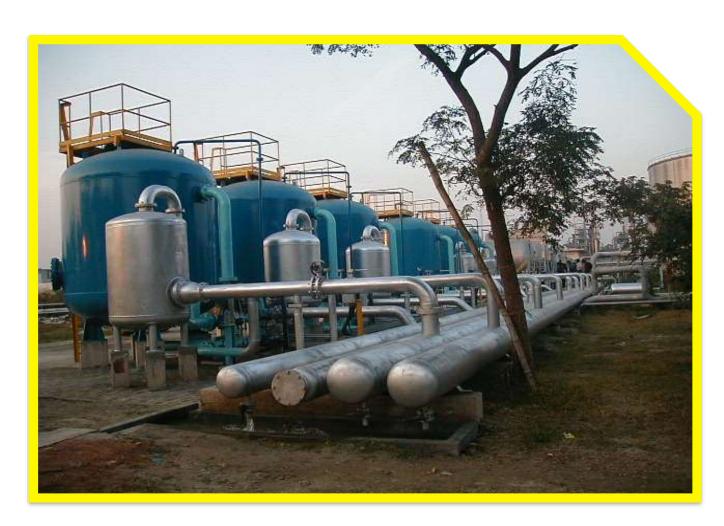

# RDA-DEVELOPED LOW-COST DEEP TUBEWELL WITH WATER FILTRATION PLANT at JMBA (East and West)

Water Filtration Plant (Capacity 720 tonnes/hour) at Jamuna Fertilizer Co. Ltd. Tarakandi, Jamalpur