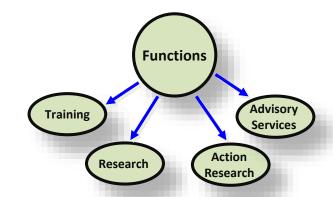

| 219   | 219        | 46 (21%)               | 157   | 16 |                                      |









Total Participants: 5,31,420 (upto February 2018)



Human Resources Development for Rural Development

## **RDA Training Categories**

















## **Training Achievement**

## **Foundation Training**



## **BCS (Health) Cadre Officials**

Total 65 Batch

#### **Engineers of LGED**

Total 02 Batch: 80 Participants

#### Officers of BBS

Total 1 Batch: 18 Participants



#### Officers of BRDB

Total 2 Batch: 100 Participants

### **BCS (Mixed Cadre) Course**

 Regular foundation training course for BCS Officials (6 months).
 Total 06 Batch: 300 Participants

## **Training Achievement**

## Training of Local Government Representatives





#### **UZGP**

- Upazila Parishad Basic Act and Administration-840 participants (Chairman, Vice-Chairman, UNO, Education, Agriculture, Family Pl