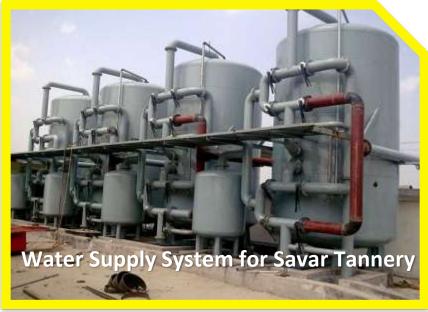

## Model Replication at BSCIC Tannery Estate, Savar, Dhaka

Pressurized Water Supply Plant (Capacity: 950 lakh Liter/Hr. )

HYSAWA: Safe Water
Supply System at Costal
Area