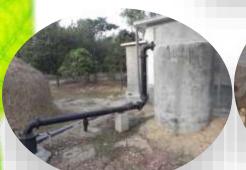

## **Buried Pipe Irrigation System**

(First in Bangladesh-1982)

- □ Reduced land loss
- Reduce water loss
- Increase command area
- □ Increase production/yield
- ☐ High convenience efficiency (80-95%)
- Reduce social conflicts
- Easy for farm mechanization
- Able to irrigate from lower to upper level
- Efficient Water Conveyance System