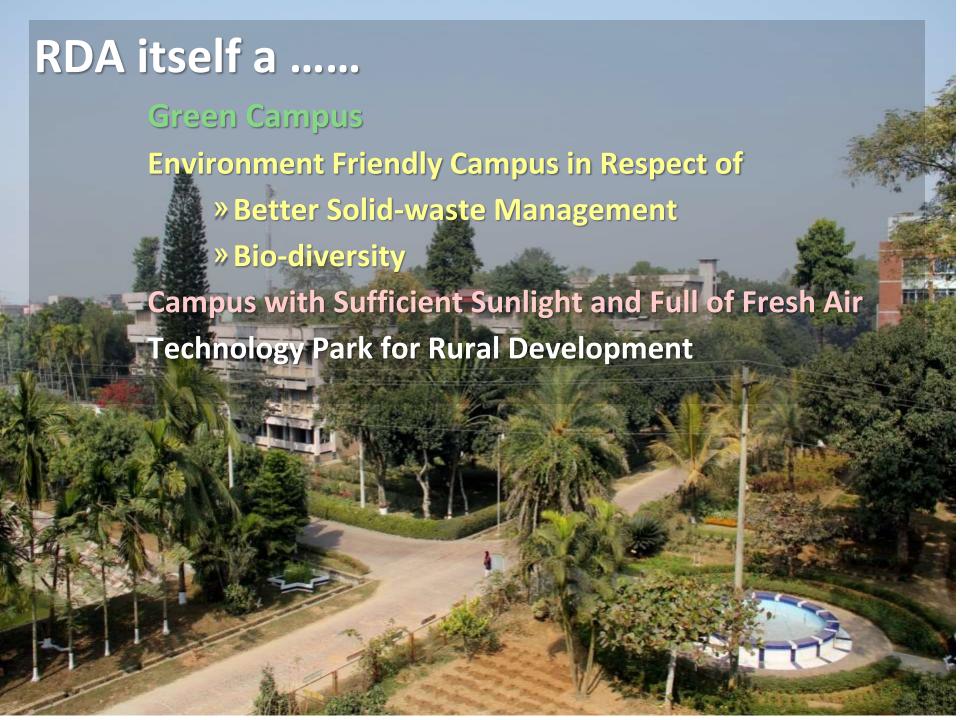

# RDA RURAL DEVELOPMENT ACADEMY, BOGRA ESTABLISHED IN 1974





## **Panoramic View of RDA**



## **Chairperson**



Khandker Mosharraf Hossain, MP Hon'ble Minister Ministry of LGRD & Cooperatives

## **Vice Chairperson**



Mr. Md. Mosheur Rahman Ranga, MP Hon'ble State Minister Ministry of LGRD & Cooperatives

## **Member Secretary**

Director General, RDA, Bogra



## **Board of Governors**

### **Selected Members by the Government**

- ☐ Mr. Md. Habibur Rahman, MP, National Member of Parliament, Bogra-5, Government of Bangladesh.
- Mr. Md. Abdur Rahim, Secretary (Rtd.), Government of Bangladesh.

## Members (14)

- Sr. Secretary, Ministry of Public Administration
- Sr. Secretary, Ministry of Finance
- Secretary, Ministry of Agriculture
- Secretary, Ministry of Local Government
- S