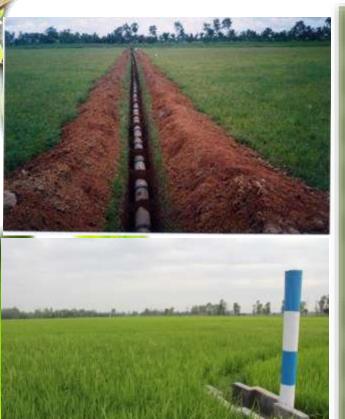

## **Buried Pipe Irrigation System**

(First in Bangladesh-1982)

- □ Reduced land loss
- Reduce water loss
- Increase command area
- □ Increase production/yield
- ☐ High convenience efficiency (80-95%)
- Reduce social conflicts
- Easy for farm mechanization
- Able to irrigate from lower to upper level
- Efficient Water Conveyance System