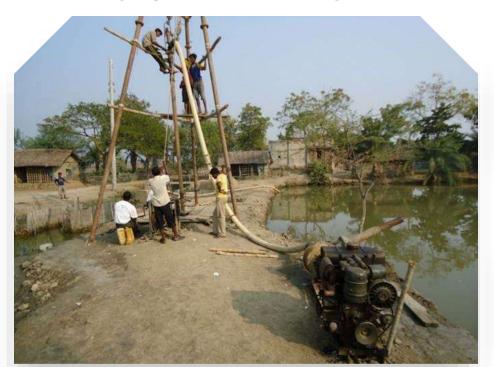

**Bio-Gas Bottling - GoB Financed** 

(Nov. 2009 - Dec. 2015)

Total 112 Subprojects have been developed

# Schematic Diagram of Community based Biogas Plant (Capacity-130m³)

RDAs concept on Biogas Production and its Multipurpose Uses