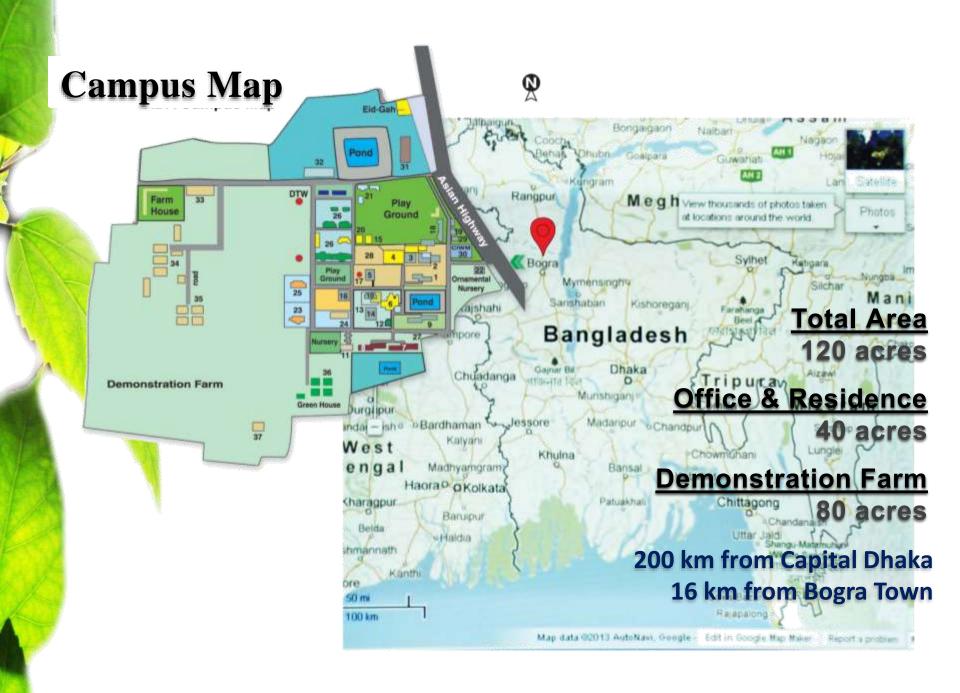

# RDA RURAL DEVELOPMENT ACADEMY, BOGRA ESTABLISHED IN 1974





## **Panoramic View of RDA**



## **Chairperson**



Khandker Mosharraf Hossain, MP Hon'ble Minister Ministry of LGRD & Cooperatives

## **Vice Chairperson**



Mr. Md. Mosheur Rahman Ranga, MP Hon'ble State Minister Ministry of LGRD & Cooperatives

## **Member Secretary**

Director General, RDA, Bogra



## **Board of Governors**

### **Selected Members by the Government**

- ☐ Mr. Md. Habibur Rahman, MP, National Member of Parliament, Bogra-5, Government of Bangladesh.
- Mr. Md. Abdur Rahim, Secretary (Rtd.), Government of Bangladesh.

## Members (14)

- Sr. Secretary, Ministry of Public Administration
- Sr. Secretary, Ministry of Finance
- Secretary, Ministry of Agriculture
- Secretary, Ministry of Local Government
- Secretary, RDCD, Ministry of LGRD & C
- Member, Planning Commissi