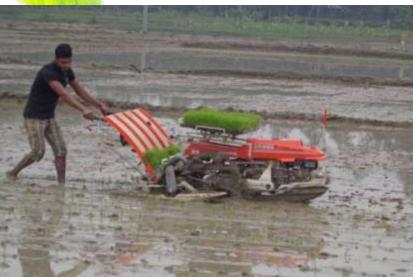

## **Water Saving Technology**

**System of Rice Intensification (SRI)** 

**Alternate Wetting and Drying (AWD)** 