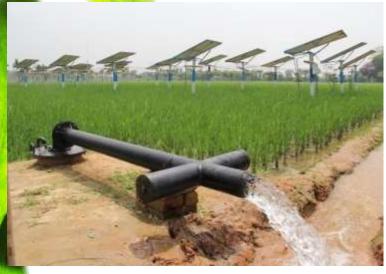

# Livelihood Improvement of the Poor People in the Char Islands of Sariakandi and Sonatola Upazilas under Bogra District

Action Research Project on Disseminating Two-storied Agriculture with Solar Power Irrigation Technology and its Multipurpose Uses

Currently
Approved GoB
Funded Project

Discharge = 52 m<sup>3</sup>/h; Power = 3.5 kW)

Acre of coverage 16-20 acre Saves power 3.5 kW by direct Solar Power