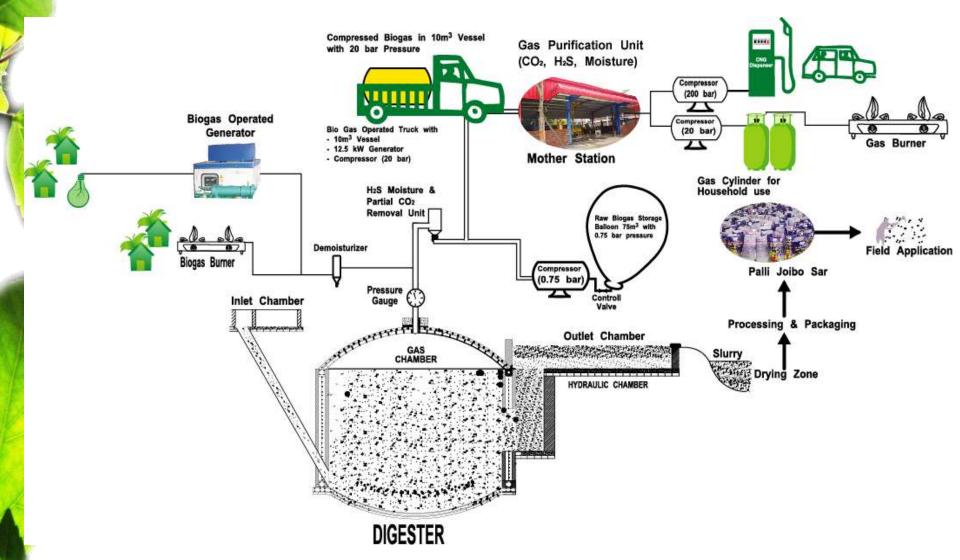

**Bio-Gas Bottling - GoB Financed** 

(Nov. 2009 - Dec. 2015)

Total 112 Subprojects have been developed

# Schematic Diagram of Community based Biogas Plant (Capacity-130m³)

RDAs concept on Biogas Production and its Multipurpose Uses