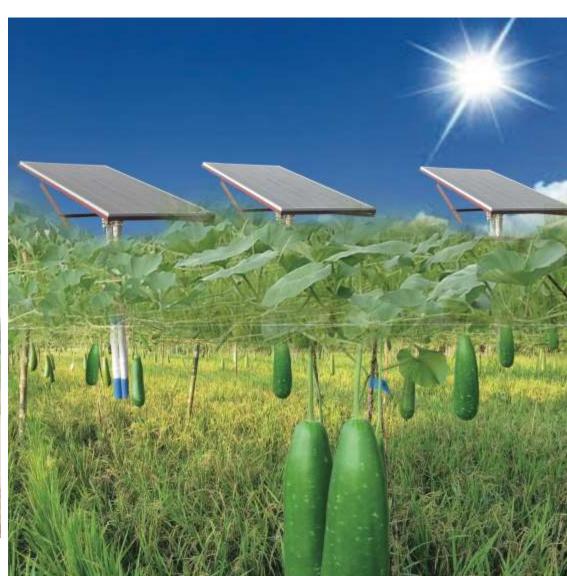

# Livelihood Improvement of the Poor People in the Char Islands of Sariakandi and Sonatola Upazilas under Bogra District

Action Research Project on Disseminating Two-storied Agriculture with Solar Power Irrigation Technology and its Multipurpose Uses

Currently
Approved GoB
Funded Project

Discharge = 52 m<sup>3</sup>/h; Power = 3.5 kW)

Acre of coverage 16-20 acre Saves power 3.5 kW by direct Solar Power