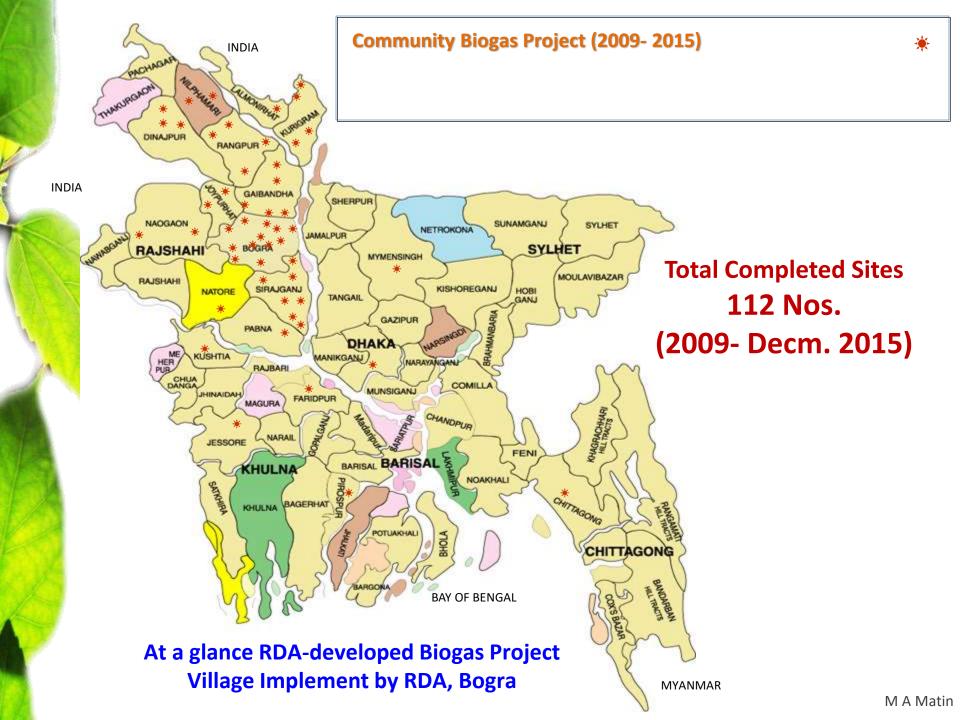

**Bio-Gas Bottling - GoB Financed** 

(Nov. 2009 - Dec. 2015)

Total 112 Subprojects have been developed