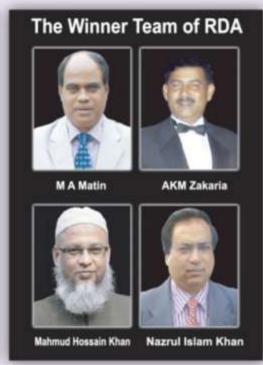

### NATIONAL AWARDS

### Independence Award, 2004

Citation: The Government of the People's Republic of Bangladesh confirmed Rural Development Academy (RDA), Bogra, the highest national award-Independence Award, 2004 for extra-ordinary contribution in the field of rural development, more specifically in irrigation command area extension up to four fold through buried pipe, innovation of multipurpose use of low cost DTW, development of arsenic-free safe water supply plant and development of technical protocol for commercial hybrid maize seed production in Bangladesh.

### Bangabandhu National Agricultural Award 1415 (B)

Citation: The Government of the People's Republic of Bangladesh confirmed the highest national award in agricultural sector- Bangabandhu National Agricultural Award 1415 (Gold Medal) to Mr. M.A. Matin a dedicated Agriculture Engineer of RDA for developing and disseminating several environment friendly agricultural technologies.

### Bangabandhu National Agricultural Award 1417 (B)

Citation: The Government of the People's Republic of Bangladesh confirmed the highest national award in agricultural sector-Bangabandhu National Agricultural Award 1417 to Dr. AKM Zakaria an innovative Agricultural Scientist of RDA for creating long lasting awareness among the rural women and farmers through ICT based agriculture and rural development initiatives.