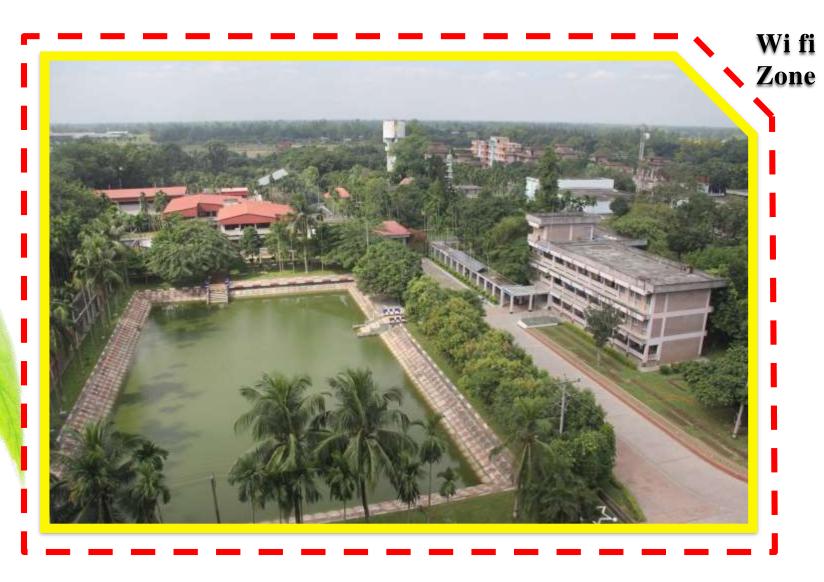

# RDA RURAL DEVELOPMENT ACADEMY, BOGRA ESTABLISHED IN 1974





## **Panoramic View of RDA**



## **Chairperson**



Khandker Mosharraf Hossain, MP Hon'ble Minister Ministry of LGRD & Cooperatives

## **Vice Chairperson**



Mr. Md. Mosheur Rahman Ranga, MP Hon'ble State Minister Ministry of LGRD & Cooperatives

## **Member Secretary**

Director General, RDA, Bogra



## **Board of Governors**

### **Selected Members by the Government**

- ☐ Mr. Md. Habibur Rahman, MP, National Member of Parliament, Bogra-5, Government of Bangladesh.
- Mr. Md. Abdur Rahim, Secretary (Rtd.), Government of Bangladesh.

## Members (14)

- Sr. Secretary, Ministry of Public Administration
- Sr. Secretary, Ministry of Finance
- Secretary, Ministry of Agriculture
- Secretary, Ministry of Local Government
- Secretary, RDCD, Ministry of LGRD & C
- Member, Planning Commission