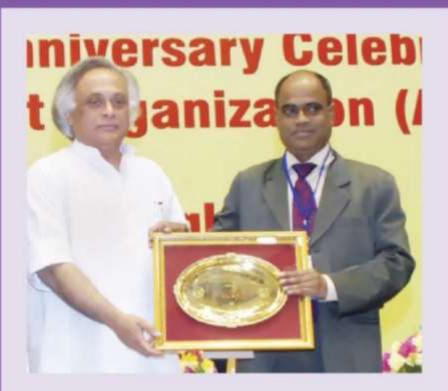

### INTERNATIONAL AWARDS

African-Asian Rural Development Award AARDO, Delhi 2012

Citation: The African-Asian Rural Development Organization (AARDO), Delhi confirmed African-Asian Rural Development Award-2012 to Rural Development Academy, Bogra for its extra ordinary contribution in rural development. Mr. M. A. Matin of RDA received the Award in presence of Indian Prime minister in a ceremony held in Delhi.