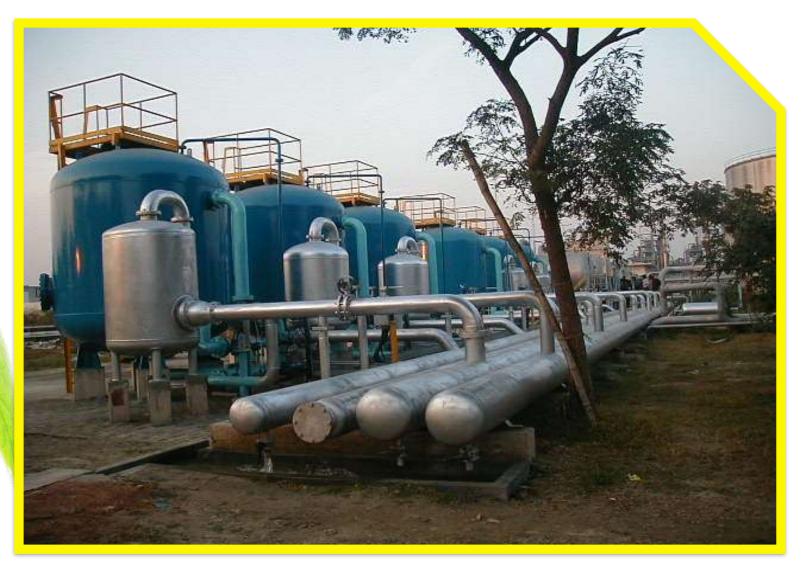

## **Buried Pipe Irrigation System**

(First in Bangladesh-1982)

- □ Reduced land loss
- Reduce water loss
- Increase command area
- □ Increase production/yield
- ☐ High convenience efficiency (80-95%)
- Reduce social conflicts
- Easy for farm mechanization
- Able to irrigate from lower to upper level
- Efficient Water Conveyance System