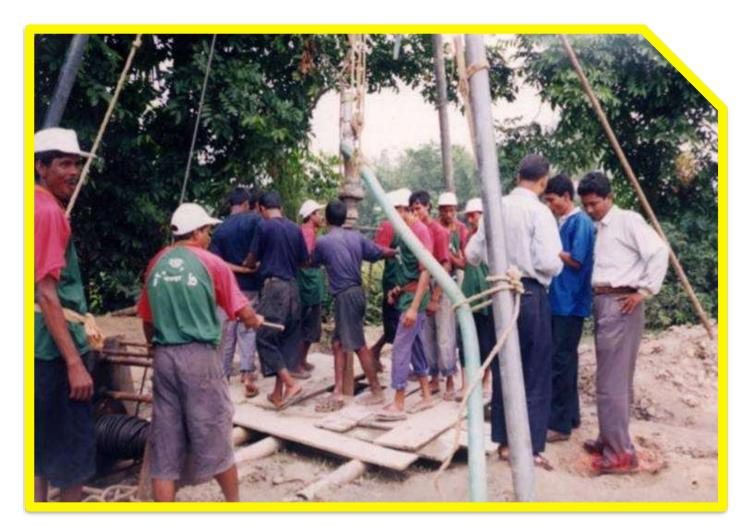

#### **GOB Ongoing Project**

# Livelihood Improvement of the Poor People in the Char Islands of Sariakandi and Sonatola Upazilas under Bogra District









Action Research Project on Disseminating Two-storied Agriculture with Solar Power Irrigation Technology and its Multipurpose Uses

Currently
Approved GoB
Funded Project





Discharge = 52 m<sup>3</sup>/h; Power = 3.5 kW)



Acre of coverage 16-20 acre Saves power 3.5 kW by direct Solar Power



## **Buried Pipe Irrigation System**

(First in Bangladesh-1982)



- □ Reduced land loss
- Reduce water loss
- Increase command area
- □ Increase production/yield
- ☐ High convenience efficiency (80-95%)
- Reduce social conflicts
- Easy for farm mechanization
- Able to irrigate from lower to upper level
- Efficient Water Conveyance System



**Low-Cost Deep Tube Well** 

#### Multipurpose Use of Low-cost DTW for Better Rural Livelihood





Safe Water for Costal Area



Agro. Industrial Water Supply



Safe Water Supply in Flood Affected Areas



Iron and Arsenic Free Water Treatment Plant



Rural Piped Water Supply



Waste Management through Community Bio Gas



Maria Seed Technology



Women in Seed Entrepreneurship (WISE)



Rural Plant Doctor





Water Saving Technology with IRRI



**Two Storied Agriculture System at RDA Campus** 



**ICT-BASED LIVESTOCK MANAGEMENT** 



Maize Stover silage as livestock feed



**Trichoderma enhanced composting** 



**Bio-Slurry Based Organic Fertilizer** 



Grape Research



Strawberry Research



## **Green Campus**



**Trico Compost Production** 

## **Green Campus**



**Plan