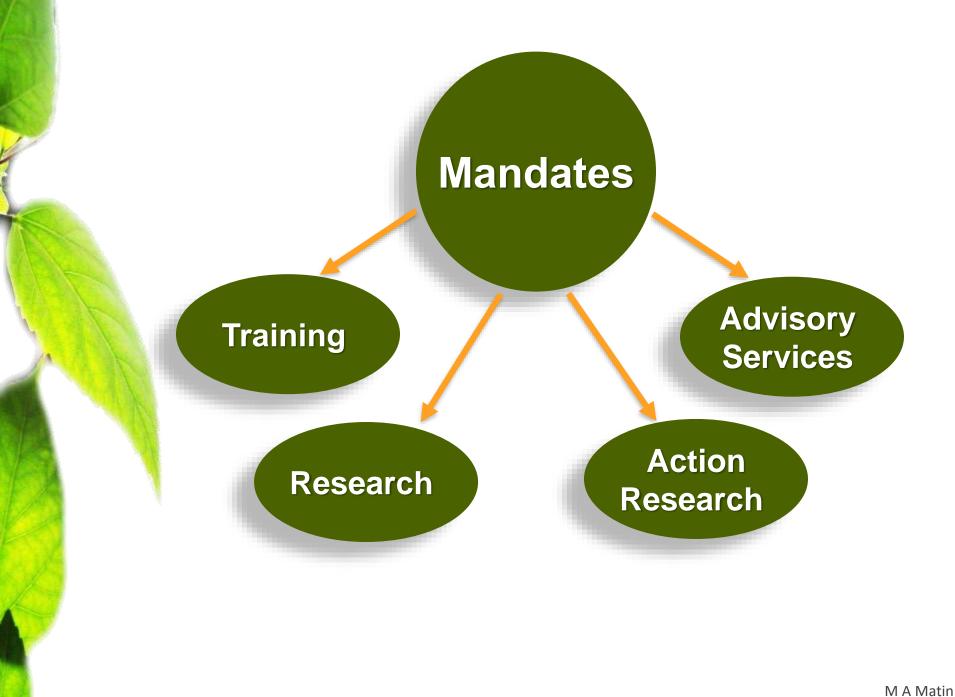

| 219   | 219        | 46 (21%)               | 157   | 16 |                                      |









Total Participants: 5,31,420 (upto February 2018)



Human Resources Development for Rural Development

## **RDA Training Categories**

















## **Training Achievement**

## **Foundation Training**



## **BCS (Health) Cadre Officials**

Total 65 Batch

#### **Engineers of LGED**

Total 02 Batch: 80 Participants

#### Officers of BBS

Total 1 Batch: 18 Participants



#### Officers of BRDB

Total 2 Batch: 100 Participants

### **BCS (Mixed Cadre) Course**

 Regular foundation training course for BCS Officials (6 months).
 Total 06 Batch: 300 Participants

## **Training Achievement**

## Training of Local Government Representatives





#### **UZGP**

- Upazila Parishad Basic Act and Administration-840 participants (Chairman, Vice-Chairman, UNO, Education, Agriculture, Famil