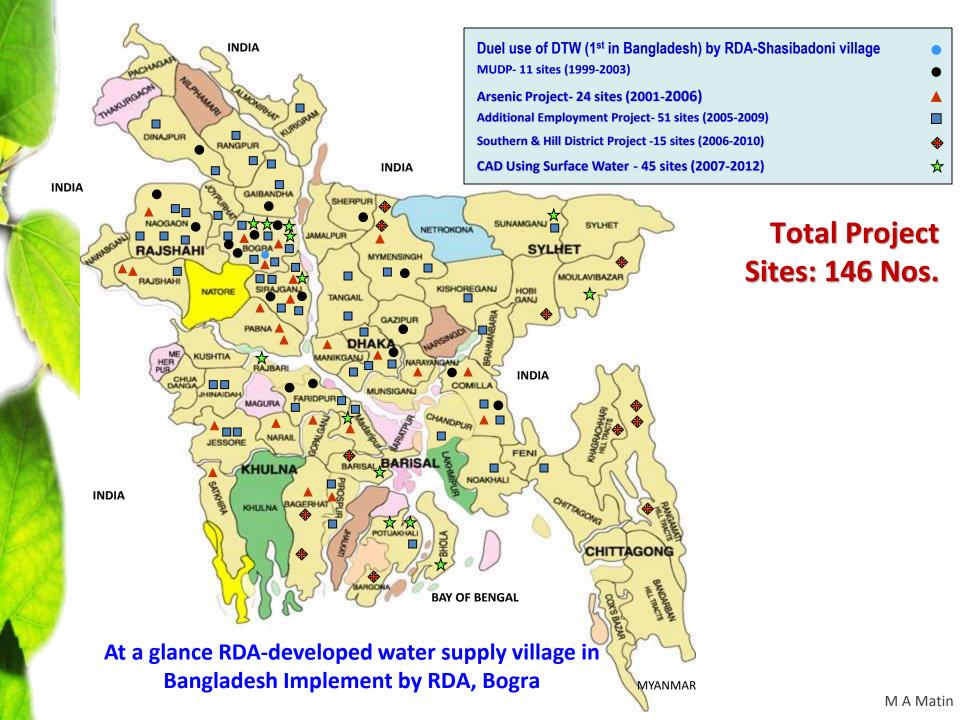

## Command Area Development using Surface Water for Rural Livelihood Improvement -GoB Financed (July 2007- June 2015)

Total 45 Subprojects have been developed

Poverty Alleviation through Livestock Management and