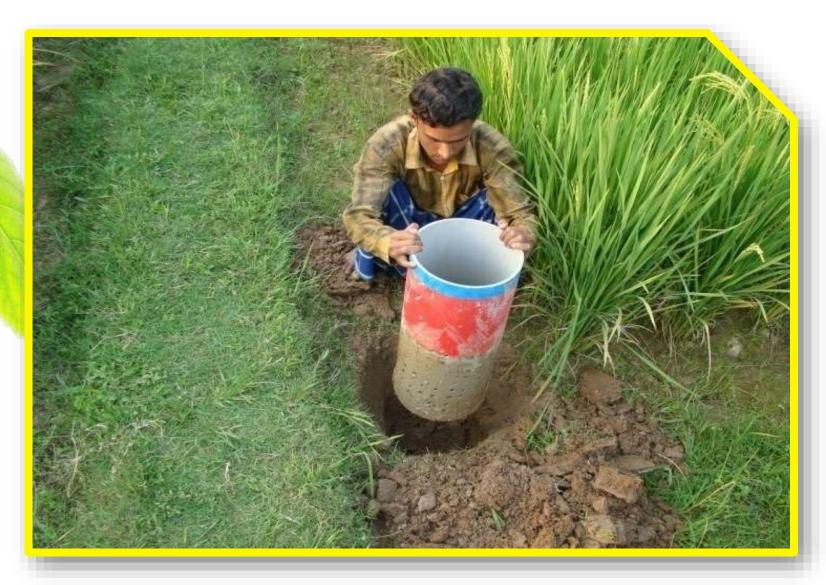

## **Buried Pipe Irrigation System**

(First in Bangladesh-1982)

- □ Reduced land loss
- Reduce water loss
- Increase command area
- □ Increase production/yield
- ☐ High convenience efficiency (80-95%)
- Reduce social conflicts
- Easy for farm mechanization
- Able to irrigate from lower to upper level
- Efficient Water Conveyance System

**Low-Cost Deep Tube Well** 